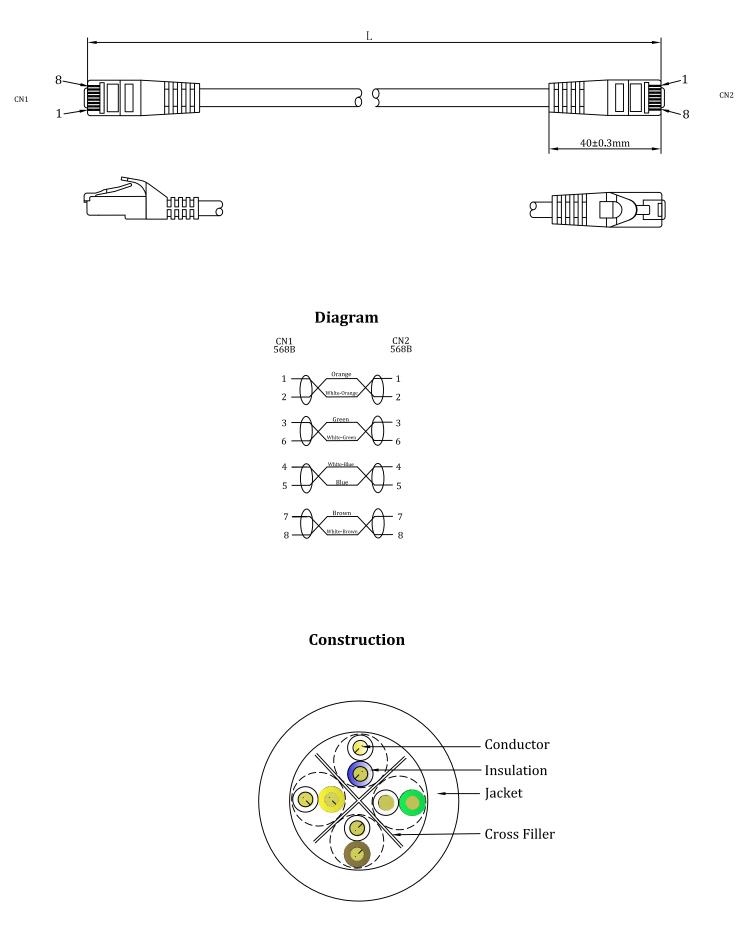

#### **Conductors (4 pairs)**

Conductor Type: Insulation: Color: 24AWG Bare Copper HDPE White-Orange/Orange, White-Green/Green White-Blue/Blue, White-Brown/Brown

#### **Overall**

Jacket: OD: PVC, LSZH, LDPE, CMX, C 6.2±0.2mm